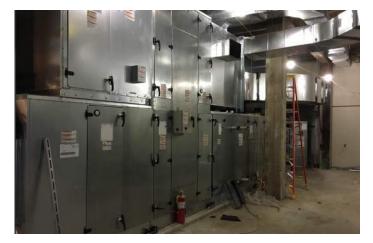

# Activities in progress as of August 26, 2016:

- Courtyard window replacement in progress
- Masonry veneer on Area F east elevation in progress
- Geothermal well field in progress
- Interior masonry in Area C 2<sup>nd</sup> floor in progress
- Exterior masonry in Area B Natatorium in progress
- Ductwork in Area B Competition Gym in progress
- Pulling feeders to Area A Washington Level Electrical Room
- Slab on grade in Area C poured
- Bathroom masonry in Area F Cedar Level started
- Interior stud framing in progress
- AHU Area A & F 3<sup>rd</sup> floor assembly in progress
- Drywall started in Area A 3<sup>rd</sup> floor
- Auditorium structural steel installation started
- Clocktower restoration in progress

#### Sidewalk Superintendent

Volume No. 28

Courtyard Window Installation

Area F East Elevation Brick Veneer Installation

Area F 3rd Floor AHU Assembly

Area A Washington Level Electrical Room

Area A 3rd Floor Drywall Installation