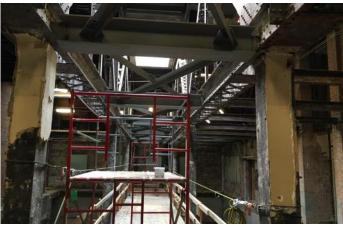

oom masonry in Area F Cedar Level started
- Interior stud framing in progress
- AHU Area A & F 3<sup>rd</sup> floor assembly in progress
- Drywall started in Area A 3<sup>rd</sup> floor
- Auditorium structural steel installation started
- Clocktower restoration in progress

### **Upcoming Project Milestones:**

- Glue laminated beams in Area B Natatorium scheduled 8/30
- Glazing Area A west elevation scheduled 8/29
- Precast Area C 2<sup>nd</sup> floor scheduled 8/30
- Sidewalks and curbs scheduled week of 9/5

## **Construction Key Plan:**







#### Sidewalk Superintendent

Volume No. 28





Courtyard Window Installation

Area F East Elevation Brick Veneer Installation



Area F 3rd Floor AHU Assembly



Area A Washington Level Electrical Room



Area A 3rd Floor Drywall Installation



Area G Structural Steel Installation