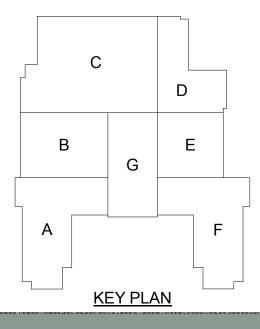

asonry in Area C 2<sup>nd</sup> floor in progress
- Exterior masonry in Area B Natatorium in progress
- Ductwork in Area B Competition Gym in progress
- Pulling feeders to Area A Washington Level Electrical Room
- Slab on grade in Area C poured
- Bathroom masonry in Area F Cedar Level started
- Interior stud framing in progress
- AHU Area A & F 3<sup>rd</sup> floor assembly in progress
- Drywall started in Area A 3<sup>rd</sup> floor
- Auditorium structural steel installation started
- Clocktower restoration in progress

### **Upcoming Project Milestones:**

- Glue laminated beams in Area B Natatorium scheduled 8/30
- Glazing Area A west elevation scheduled 8/29
- Precast Area C 2<sup>nd</sup> floor scheduled 8/30
- Sidewalks and curbs scheduled week of 9/5

## **Construction Key Plan:**







#### Sidewalk Superintendent

Volume No. 28





Courtyard Window Installation

Area F East Elevation Brick Veneer Installation



Area F 3rd Floor AHU Assembly



Area A Washington Level Electrical Room



Area A 3rd Floor Drywall Installation



Area G Structural Steel Installation