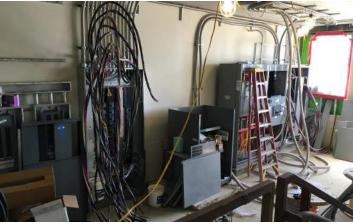

#### Sidewalk Superintendent

Volume No. 28

Courtyard Window Installation

Area F East Elevation Brick Veneer Installation

Area F 3rd Floor AHU Assembly

Area A Washington Level Electrical Room

Area A 3rd Floor Drywall Installation