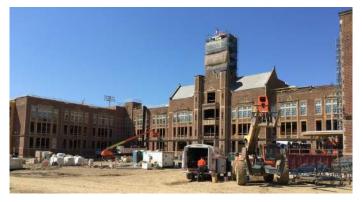

# Activities in progress as of August 26, 2016:

- Courtyard window replacement in progress
- Masonry veneer on Area F east elevation in progress
- Geothermal well field in progress
- Interior masonry in Area C 2<sup>nd</sup> floor in progress
- Exterior masonry in Area B Natatorium in progress
- Ductwork in Area B Competition Gym in progress
- Pulling feeders to Area A Washington Level Electrical Room
- Slab on grade in Area C poured
- Bathroom masonry in Area F Cedar Level started
- Interior stud framing in progress
- AHU Area A & F 3<sup>rd</sup> floor assembly in progress
- Drywall started in Area A 3<sup>rd</sup> floor
- Auditorium structural steel installation started
- Clocktower restoration in progress

#### Sidewalk Superintendent

Volume No. 28

Courtyard Window Installation

Area F East Elevation Brick Veneer Installation

Area F 3rd Floor AHU Assembly

Area A Washington Level Electrical Room

Area A 3rd Floor Drywall Installation